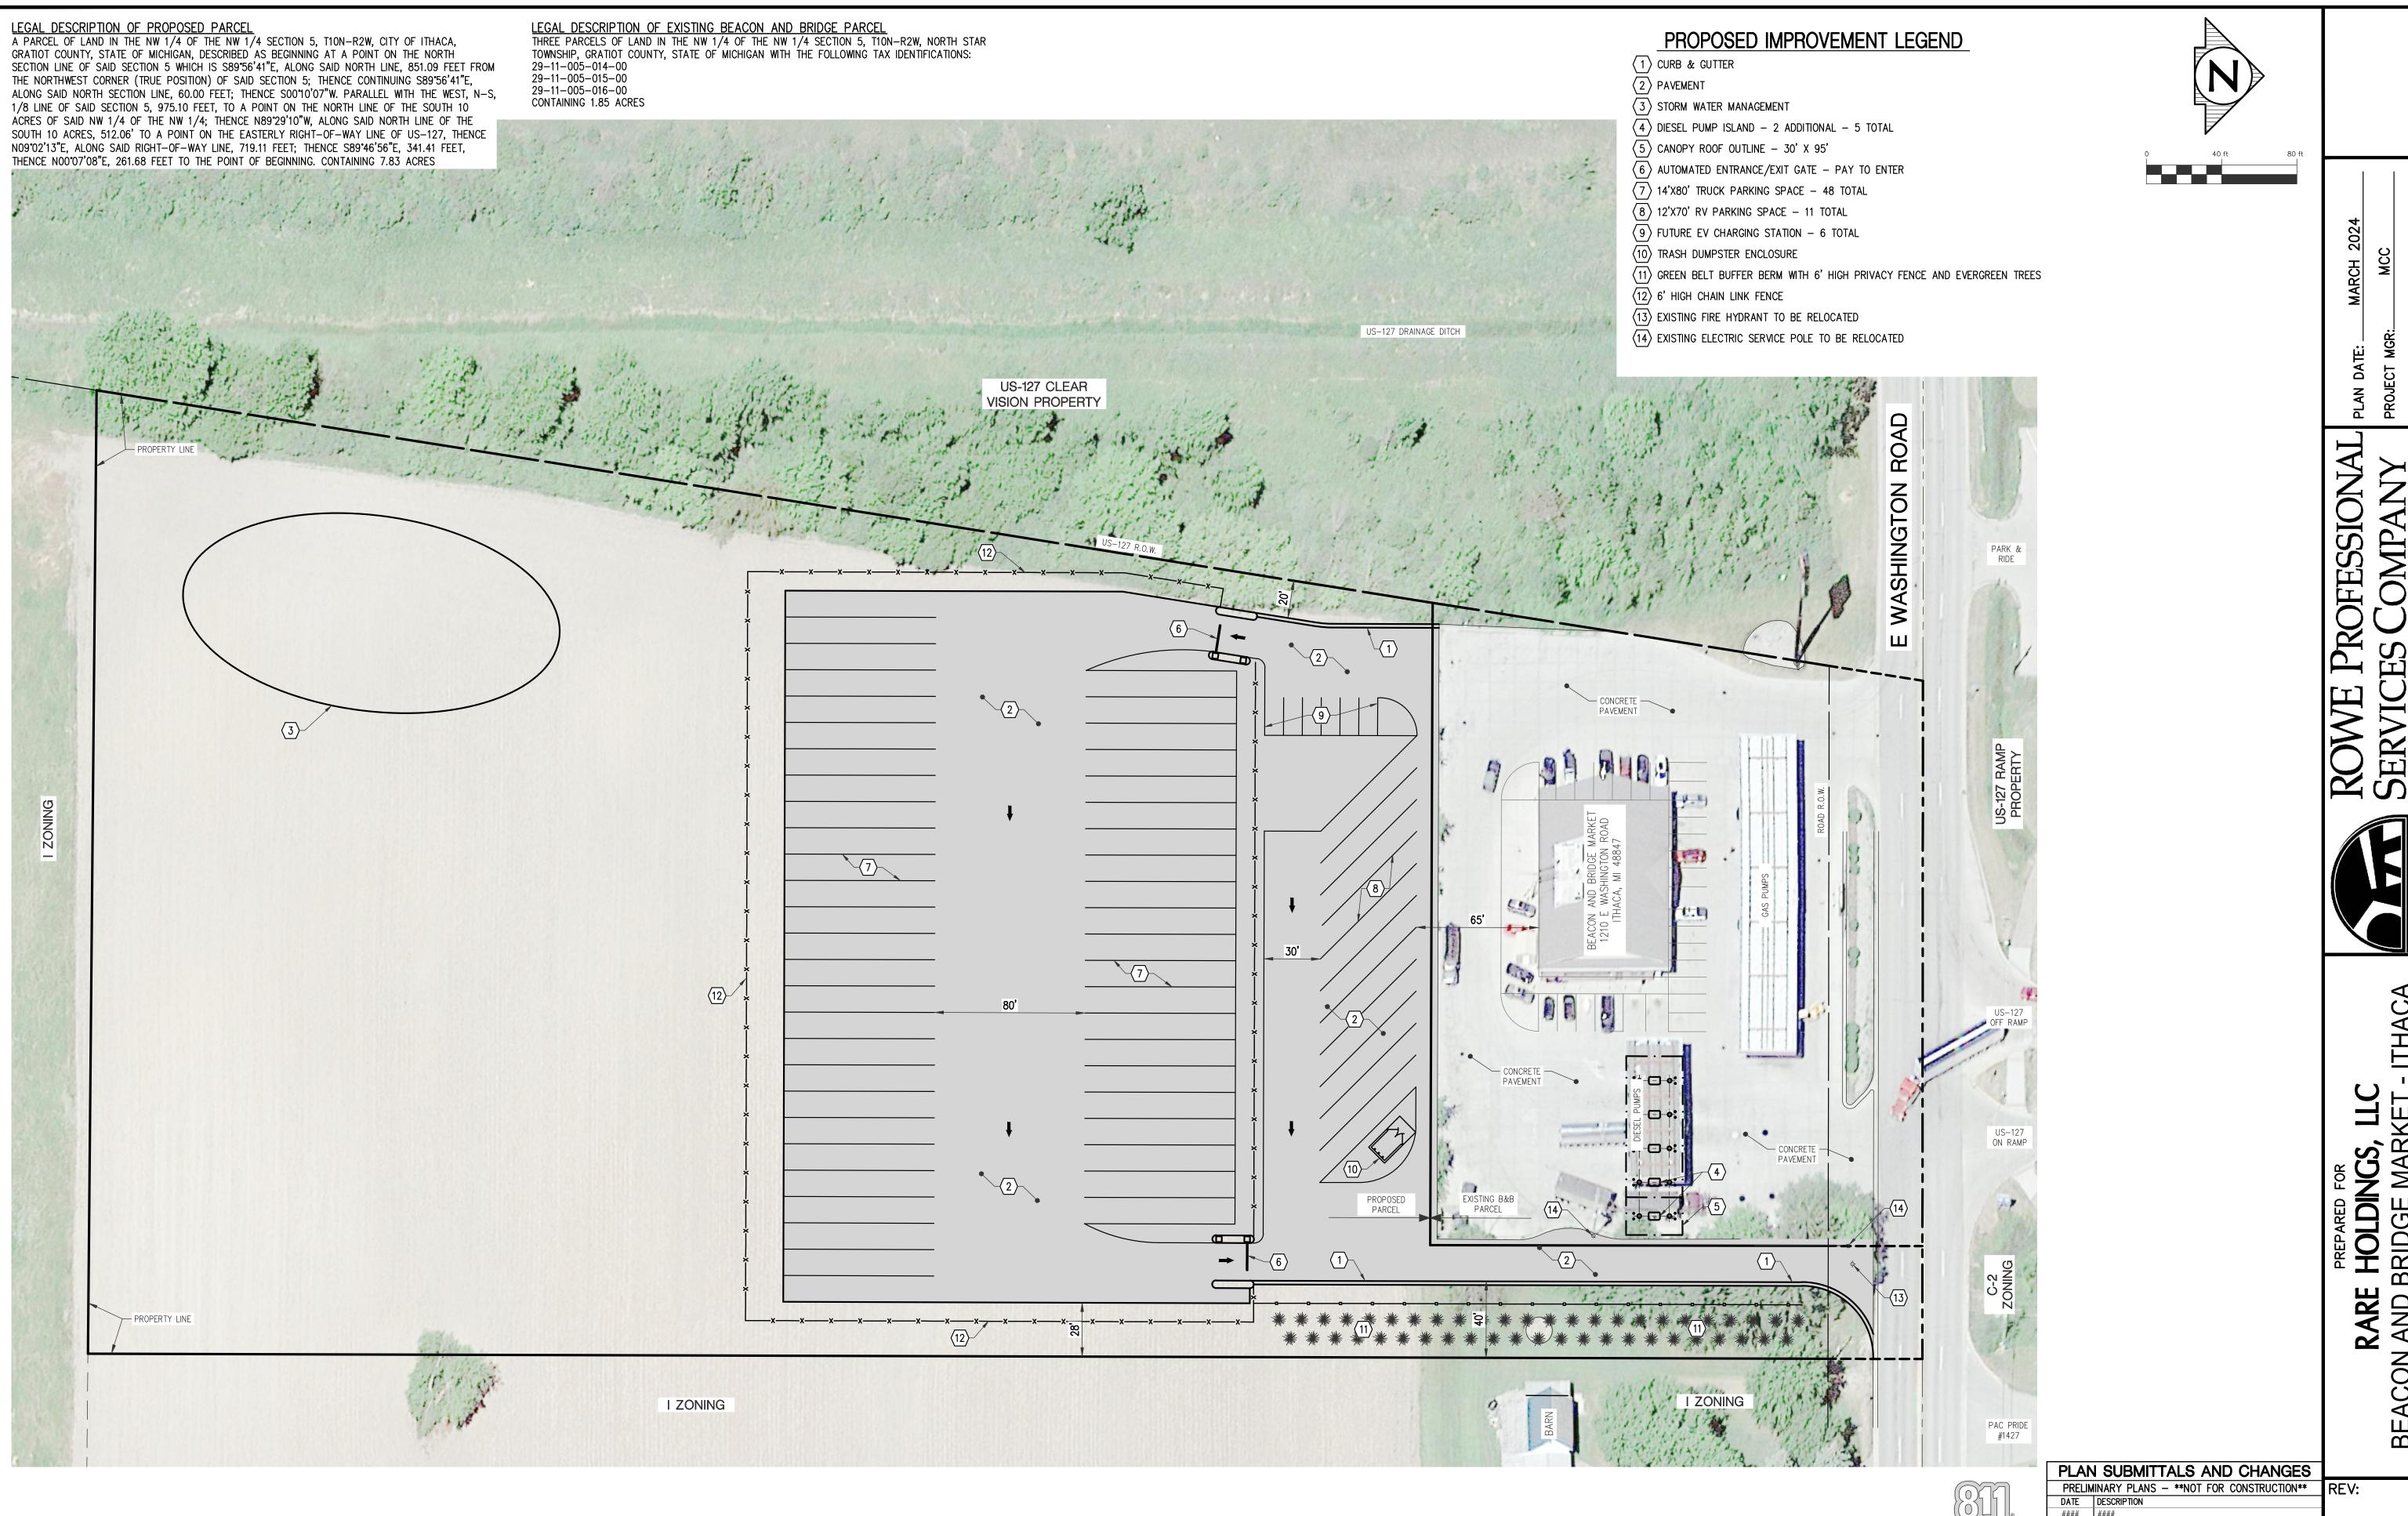

#### New Business

Manager Conn presented a land division request from Kenneth Hayes on his property located at 1216 E. Washington Rd. The property is 19.11 acres and has been surveyed to split the western portion off into its own parcel containing 7.83 acres. The purpose of the split is to sell this 7.83 acres to Beacon & Bridge for expansion. Zoned as Industrial District the frontage has a 150 ft. minimum width. The certified survey presents the property frontage to be sixty feet, requiring a special use permit of 90 feet. Beacon & Bridge owns the adjacent property to the west with more than 300 ft. of frontage. Mr. Hayes addressed the commissioners regarding his desire to split the property. Discussion was held.